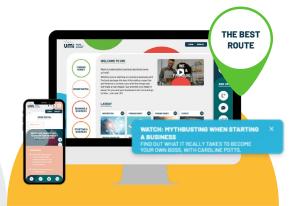

# SATINAV FOR BUSINESS

Making it easier for businesses to find their best route.

#### **SAT NAV**

Whether a business knows where it's going or isn't sure where to start, we help find the best route to their destination quicker and in better shape.

## WHAT IS THE SAT NAV?

Wherever a business is on their journey, UMi Sat Nav takes the hard work out of finding and using the best information, expertise, and finance for businesses.